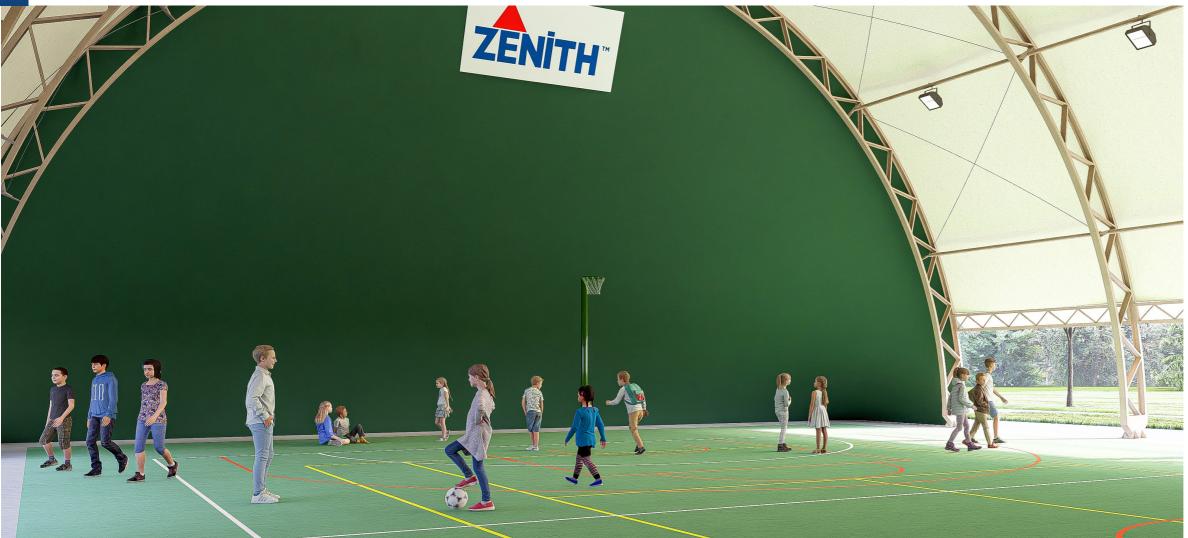

### **Schools**

Sports education remains paramount for setting the foundation in a child's future development by carrying over good physical and mental health habits. Indoor facilities can truly help harbour these attributes.

The Zenith Sports Structure removes barriers of motivation, by offering a consistently comfortable, dry space in which children can practise and take part in sporthall year round.

Your school can make use of a vast covered space, utilising it for assemblies, dining halls and other events. It also broadens income possibilities, by opening facilities to the public and sports teams during weekends and holidays. Which in turn offers health and fitness benefits to the local community.