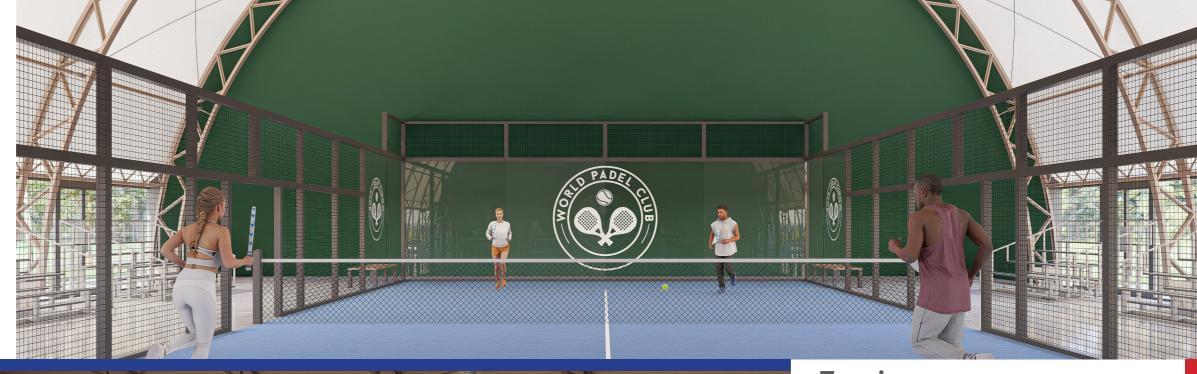

### **Padel Tennis**

Padel is the UK's fastest growing racquet sport, often described as a hybrid between tennis and squash. Known for its easy learning curve, beginners quickly find themselves immersed in rallies that surpass the duration of typical tennis matches, filled with exhilarating plays bouncing across the court. A covered court offers great exercise facilities year round to all ages and abilities.

Our Sports Structure offers the flexibility to cover multiple courts, boasting 20m widths and lengths that can be customised to accommodate various court configurations.