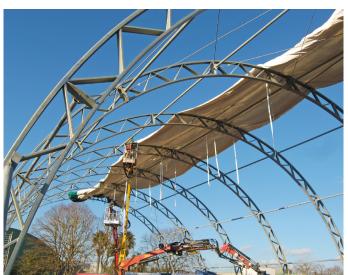

### **Structure**

The Zenith Sports Structure design comprises of repeating parts and clever engineering enabling it to be delivered and installed with minimal disruptions.

### **Steel Frame**

The Zenith Sports Structure is designed to suit site specific dimensions and fabricated from hot dipped galvanised steel. The structure has been tested for wind and snow load capacity in accordance with EC1 National Annex for the UK.

### **PVC Cover**

Working with our PVC suppliers for over 30 years, we have chosen a product that has proved itself throughout the years. High strength polyester fabric, resistant coated in PVC – Poly Panama 890g/m<sup>2</sup> is built to withstand the test of time.