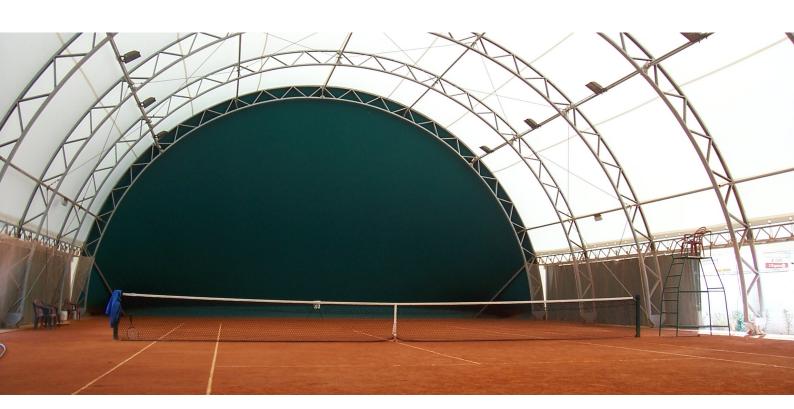

### **Tennis**

British weather is renowned for conditions that often do not favour tennis players. Outdoor courts have a huge limiting factor because of this and are not able to be utilised to their maximum potential.

The Zenith Sports Structure, creates an indoor facility allowing clubs to offer a full programme throughout the year, thus ensuring membership growth and retention. A case study example from LTA quotes 65% membership growth by adding an indoor court. Simultaneously outgoings reduce for on-court maintenance and equipment due to total protection from the elements.

If you're looking to build a new facility, or cover existing courts Zenith can offer bespoke solutions to suit one or as many courts as required.