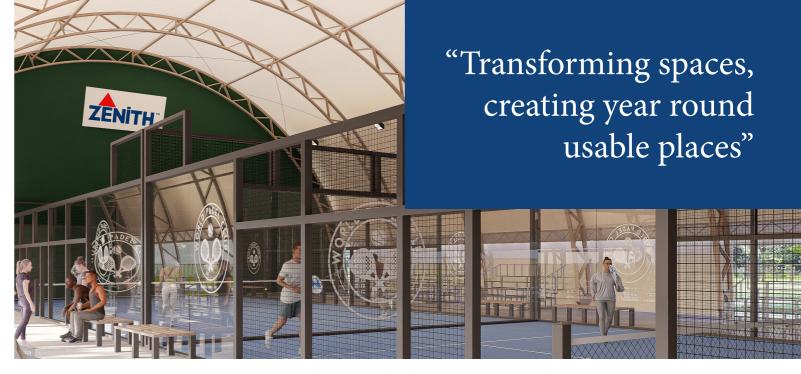

### **Padel Tennis**

Padel is the UK's fastest growing racquet sport, often described as a hybrid between tennis and squash. Known for its easy learning curve, beginners quickly find themselves immersed in rallies that surpass the duration of typical tennis matches, filled with exhilarating plays bouncing across the court. A covered court offers great exercise facilities year round to all ages and abilities.

Our Sports Structure offers the flexibility to cover multiple courts, boasting 20m widths and lengths that can be customised to accommodate various court configurations.