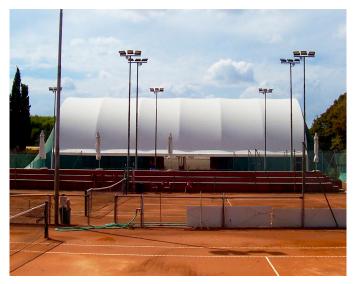

### **MUGA - Multi Use Games Area**

The popularity of MUGA pitches is increasing all the time with the ability to cater for multiple sports across one pitch, utilising space to its maximum.

The Zenith Sports Structure in the largest width available, is comfortably able to cover a single pitch spanning 40 x 20 metres. However as the structure is modular with its endless add-on capacity, larger spaces can be covered.

With full protection from the elements you are able to operate multiple sporting activities regardless of the weather. Pitch maintenance reduces and the life span of your surface increases

Day time activities can proceed virtually as normal as the PVC canopy is translucent and allows natural light to penetrate through. Whilst evening activities can benefit from a variety of customisable lighting options.