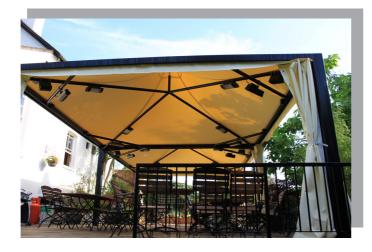

# **ZENITH CANOPIES**

The Zenith Sports Structure is a large span canopy structure suitable for permanent and semi-permanent use. Standalone units are available in widths of up to 20 metres and lengths up to 40 metres. The Zenith Sports structure can be designed to suit most sizes within those parameters and being modular larger spaces can be covered using a combination of structures.

The Zenith Sports Structure is designed to cover large spaces protecting the covered area from the elements and therefore extending

the operational times of the covered spaces. Furthermore, the structure protects the playing area thus extending the lifespan of the surface and equipment.

### **MUGA - Multi Use Games Area**

The popularity of MUGA pitches is increasing all the time with the ability to cater for multiple sports across one pitch, utilising space to its maximum.

The Zenith Sports Structure in the largest width available, is comfortably able to cover a single pitch spanning 40 x 20 metres. However as the structure is modular with its endless add-on capacity, larger spaces can be covered.