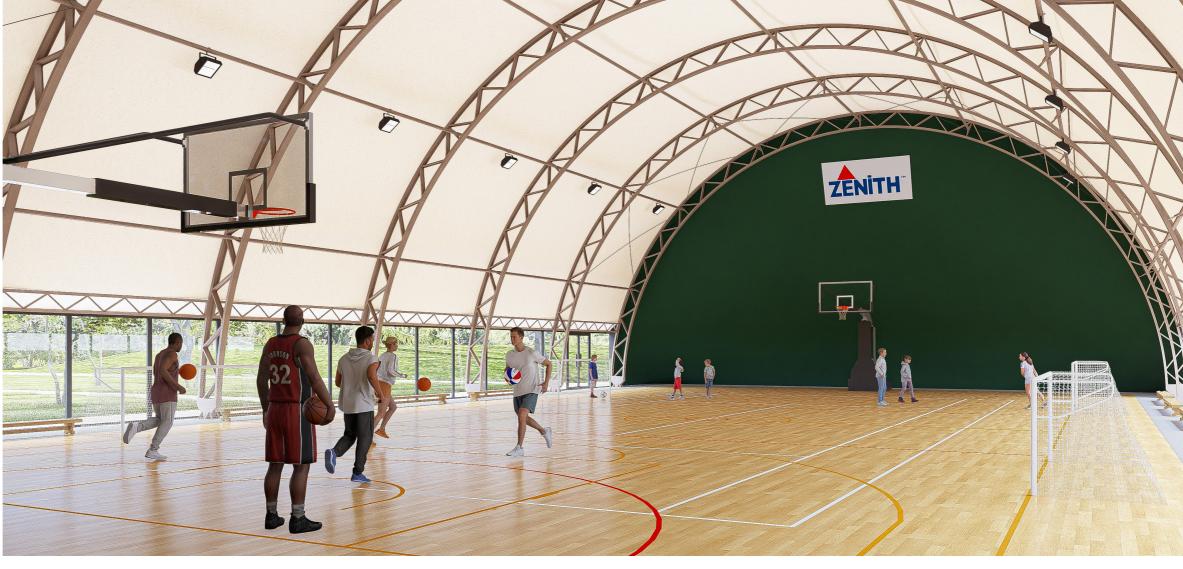

### **MUGA - Multi Use Games Area**

The popularity of MUGA pitches is increasing all the time with the ability to cater for multiple sports across one pitch, utilising space to its maximum.

The Zenith Sports Structure in the largest width available, is comfortably able to cover a single pitch spanning 40 x 20 metres. However as the structure is modular with its endless add-on capacity, larger spaces can be covered.

With full protection from the elements you are able to operate multiple sporting activities regardless of the weather. Pitch maintenance reduces and the life span of your surface increases

Day time activities can proceed virtually as normal as the PVC canopy is translucent and allows natural light to penetrate through. Whilst evening activities can benefit from a variety of customisable lighting options.