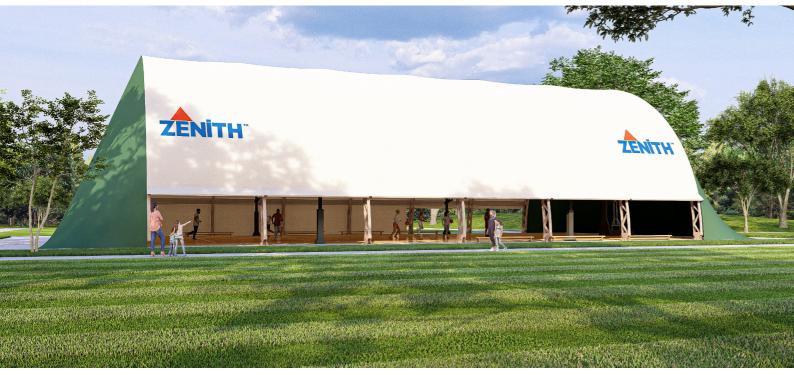

# **ZENITH CANOPIES**

The Zenith Sports Structure is a large span canopy structure suitable for permanent and semi-permanent use. Standalone units are available in widths of up to 20 metres and lengths up to 40 metres. The Zenith Sports structure can be designed to suit most sizes within those parameters and being modular larger spaces can be covered using a combination of structures.

### **MUGA - Multi Use Games Area**

The popularity of MUGA pitches is increasing all the time with the ability to cater for multiple sports across one pitch, utilising space to its maximum.

The Zenith Sports Structure in the largest width available, is comfortably able to cover a single pitch spanning 40 x 20 metres. However as the structure is modular with its endless add-on capacity, larger spaces can be covered.