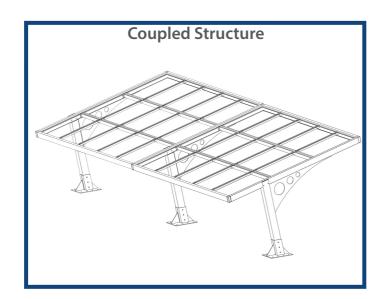

elf-weight, imposed loads for builling

. EN1991-1-3: General actions - Snow Load

. EN1991-1-4: General actions - Wind actions

Eurocode 3: Design of Steel Structures

. EN1993-1-1: General Rules and Rules for Buildings

. EN1993-1-8: Design of Joints

### **Dimensions**





\* All measurements in mm





### **Modular Range**





# **Static - Features**



### Eurocodes built to -

Eurocode 1: Action on Structures

. EN1991-1-1: General actions -Densities, self-weight, imposed loads for builling

. EN1991-1-3: General actions - Snow Load

. EN1991-1-4: General actions - Wind actions

Eurocode 3: Design of Steel Structures

. EN1993-1-1: General Rules and Rules for Buildings

. EN1993-1-8: Design of Joints

### **Dimensions**



\* All measurements in mm

# 5168

### **Modular Array**



### **Details & Options**



### Standard Colour Range

|                          |                                                                                        |                  | Structure<br>Colour |           | PVC<br>olour | Struc    |            | PVC<br>Colour |
|--------------------------|----------------------------------------------------------------------------------------|------------------|---------------------|-----------|--------------|----------|------------|---------------|
| Standard Unit            | 5.7 x 4.8M                                                                             | 5.1 x 4.9M       | V                   | RAL 9010  | ~            | ~        | RAL 6018   | ×             |
|                          |