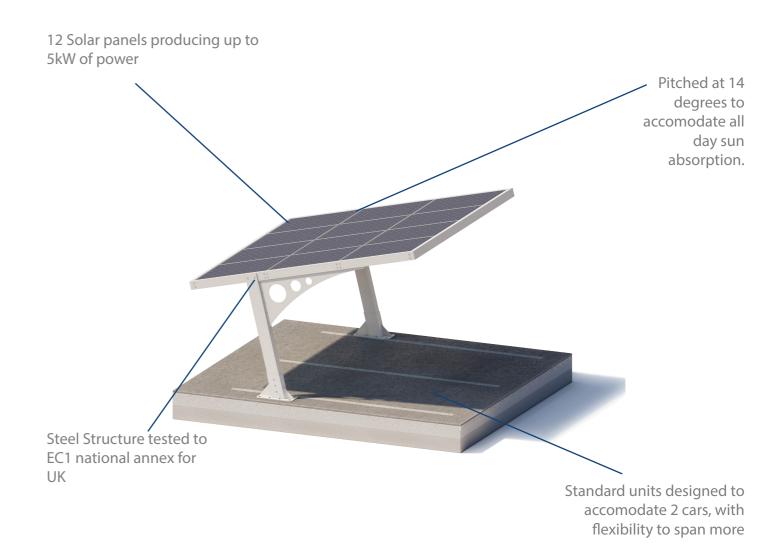

## **Zenith Solar Powered Carports**

**Even Greener EV Charging Solution** 

# ZENITH CANOPIES

The Zenith Solar Carport system is designed with modularity in mind. Whether you require a large-scale installation for a corporate office park, supermarket, or a smaller setup for residential use, our modular system adapts to fit your unique space and needs. Our state-of-the-art solar carports seamlessly combine form and function. Designed with sleek, built-in solar panels, the Zenith Solar Carport integrates effortlessly into your environment, enhancing aesthetics while being an

eco-concious choice.

Who says utility can't be beautiful? With options to customise colour and size, your Zenith Solar Carport is more than just a functional asset—it's a statement of your commitment to sustainable living and impeccable design. Optimise your renewable energy utilisation with our range of energy storage solutions. Store excess energy and use it when the sun isn't shining, ensuring a constant, reliable power supply.