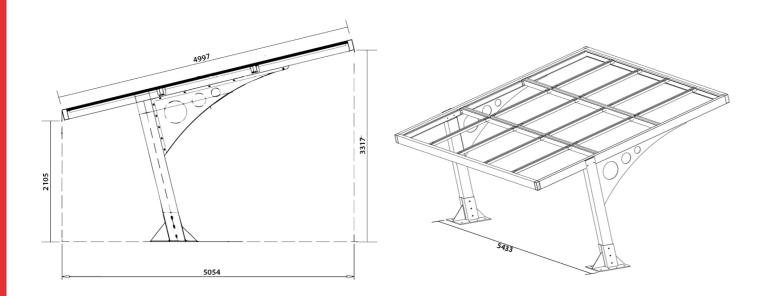

n Structures** 

. EN1991-1-1: General actions -Densities, self-weight, imposed loads for builling

. EN1991-1-3: General actions - Snow Load

. EN1991-1-4: General actions - Wind actions

Eurocode 3: Design of Steel Structures

. EN1993-1-1: General Rules and Rules for Buildings

. EN1993-1-8: Design of Joints

### **Dimensions**





\* All measurements in mm





### **Modular Range**





# **Static - Features**



### Eurocodes built to -

Eurocode 1: Action on Structures

. EN1991-1-1: General actions -Densities, self-weight, imposed loads for builling

. EN1991-1-3: General actions - Snow Load

. EN1991-1-4: General actions - Wind actions

Eurocode 3: Design of Steel Structures

. EN1993-1-1: General Rules and Rules for Buildings

. EN1993-1-8: Design of Joints

### **Dimensions**



\* All measurements in mm

# 5168

### **Modular Array**



### **Details & Options**



### Standard Colour Range

|                          |                                                                                        |                  | Structure<br>Colour |           | PVC<br>olour | Struc    |            | PVC<br>Colour |
|--------------------------|----------------------------------------------------------------------------------------|------------------|---------------------|-----------|--------------|----------|------------|---------------|
| Standard Unit            | 5.7 x 4.8M                                                                             | 5.1 x 4.9M       | V                   | RAL 9010  | ~            | ~        | RAL 6018   | ×             |
|