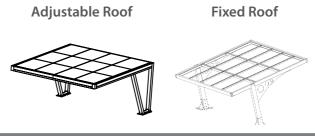

builling

. EN1991-1-3: General actions - Snow Load

. EN1991-1-4: General actions - Wind actions

Eurocode 3: Design of Steel Structures

. EN1993-1-1: General Rules and Rules for Buildings

. EN1993-1-8: Design of Joints

### **Dimensions**





\* All measurements in mm





### **Modular Range**





# **Static - Features**



### Eurocodes built to -

Eurocode 1: Action on Structures

. EN1991-1-1: General actions -Densities, self-weight, imposed loads for builling

. EN1991-1-3: General actions - Snow Load

. EN1991-1-4: General actions - Wind actions

Eurocode 3: Design of Steel Structures

. EN1993-1-1: General Rules and Rules for Buildings

. EN1993-1-8: Design of Joints

### **Dimensions**



\* All measurements in mm

# 5168

### **Modular Array**



### **Details & Options**



### Standard Colour Range

|                          |                                                                                        |                  | Structure<br>Colour |           | PVC<br>olour | Struc    |            | PVC<br>Colour |
|--------------------------|----------------------------------------------------------------------------------------|------------------|---------------------|-----------|--------------|----------|------------|---------------|
| Standard Unit            | 5.7 x 4.8M                                                                             | 5.1 x 4.9M       | V                   | RAL 9010  | ~            | ~        | RAL 6018   | ×             |
|                          |