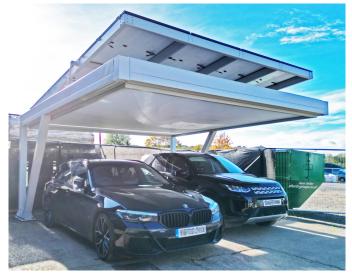

## **Zenith Solar Powered Carports**



**Even Greener EV Charging Solution** 









# ZENITH CANOPIES

The Zenith Solar Carport system is designed with modularity in mind. Whether you require a large-scale installation for a corporate office park, supermarket, or a smaller setup for residential use, our modular system adapts to fit your unique space and needs. Our state-of-the-art solar carports seamlessly combine form and function. Designed with sleek, built-in solar panels, the Zenith Solar Carport integrates effortlessly into your environment, enhancing aesthetics while being an

eco-concious choice.

Who says utility can't be beautiful? With options to customise colour and size, your Zenith Solar Carport is more than just a functional asset—it's a statement of your commitment to sustainable living and impeccable design. Optimise your renewable energy utilisation