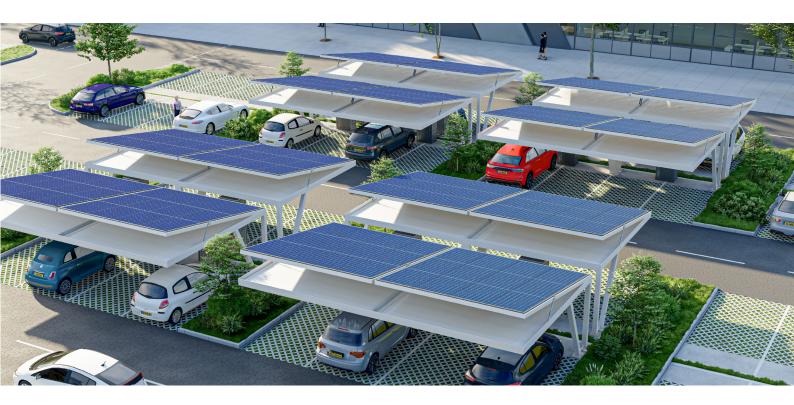

## **Zenith Solar Powered Carports**

**Even Greener EV Charging Solution** 

# ZENITH CANOPIES

The Zenith Solar Carport system is designed with modularity in mind. Whether you require a large-scale installation for a corporate office park, supermarket, or a smaller setup for residential use, our modular system adapts to fit your unique space and needs. Our state-of-the-art solar carports seamlessly combine form and function. Designed with sleek, built-in solar panels, the Zenith Solar Carport integrates effortlessly into your environment, enhancing aesthetics while being an

eco-concious choice.

Who says utility can't be beautiful? With options to customise colour and size, your Zenith Solar Carport is more than just a functional asset—it's a statement of your commitment to sustainable living and impeccable design. Optimise your renewable energy utilisation with our range of energy storage solutions. Store excess energy and use it when the sun isn't shining, ensuring a constant, reliable power supply.

### **Modular Range**

### **Modular Array**